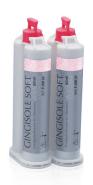

| PACKAGING                     |
|-------------------------------|
| PJ9810 Gingisole Soft 2X50ML  |
| + 6 Mixing tips and oral tips |
| + Separator 10ML              |
|                               |
|                               |
|                               |