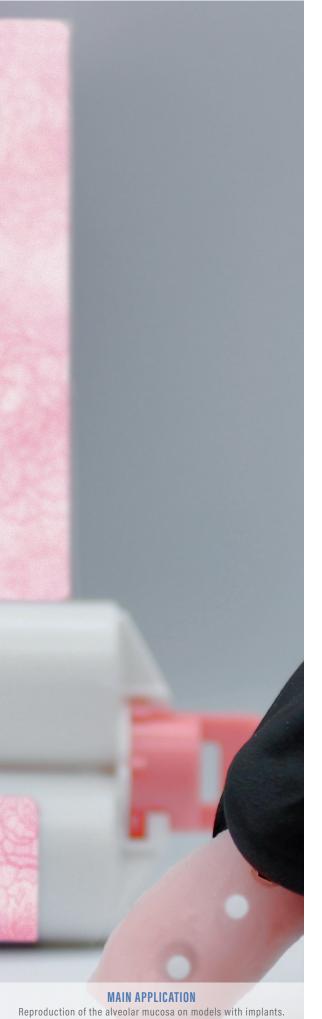

## **GINGISOLE SOFT**

Soft version, medium consistency laboratory vinylpolysiloxane used in dental laboratories.

## **ADVANTAGES**

- Low final hardness (40 Shore A)
- High elastic properties and detail reproduction
- It can be finished with the cutter
- For direct and indirect techniques