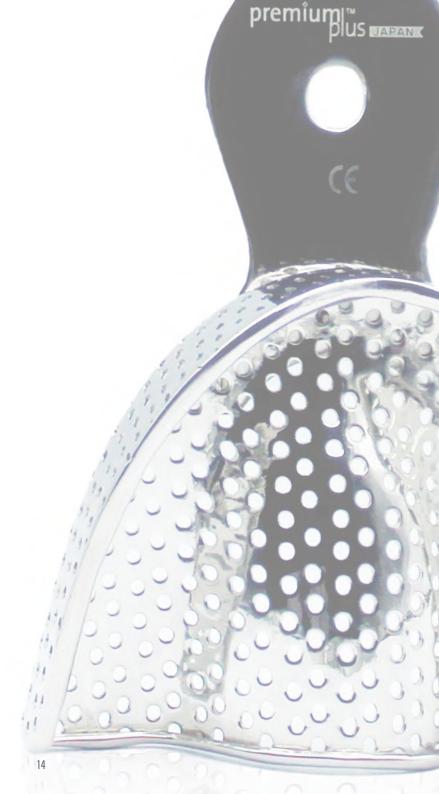

# PERF-LOCK METAL TRAYS

Stainless steel impression trays

### ADVANTAGES

- Extra rigid no deformation
- Accurate finishing of the surfaces
- Autoclavable at 134°C
- Mechanical retention to the impression material
- Size indicated by number or abbreviation

### CHARACTERISTICS

- Stainless steel
- Thick perforated metal
- Packed into single zip bag
- 5 welding spots on the holder
- XS,S,M,L,XL upper and lower sizes available

| SIZE | UPPER (MM) | LOWER (MM) |
|------|------------|------------|
| XS 1 | 65x48      | 68x50      |
| S 2  | 68x51      | 71x55      |
| M 3  | 70x54      | 75x55      |
| L 4  | 75x57      | 76x57      |
| XL 5 | 80x63      | 80x60      |

NK

MAIN APPLICATION Upper and lower full archimpressions with elastomers or alginates.