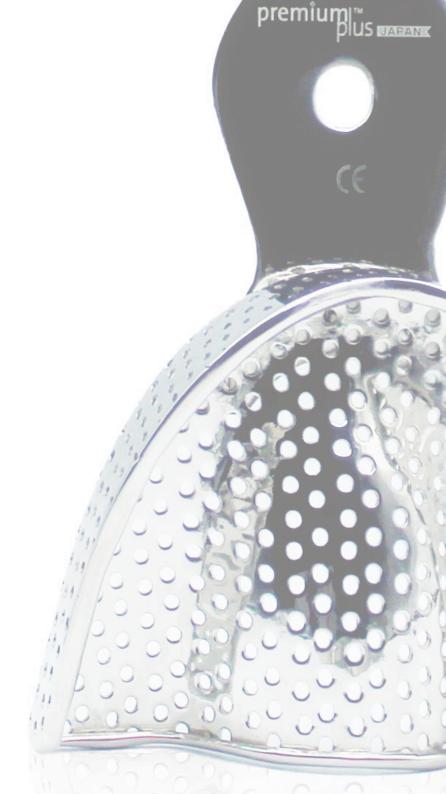

## PERF-LOCK METAL TRAYS

Stainless steel impression trays.

## **ADVANTAGES**

- Extra rigid no deformation
- Accurate finishing of the surfaces
- Autoclavable at 134°C
- Mechanical retention to the impression material 5 welding spots on the holder
- Size indicated by number or abbreviation

## CHARACTERISTICS

- Stainless steel
- Thick perforated metal
- Packed into single zip bag
- XS,S,M,L,XL upper and lower sizes available

| SIZE | UPPER (MM) | LOWER (MM) |
|------|------------|------------|
| XS 1 | 63x45      | 67x57      |
| S 2  | 63x52      | 70x52      |
| M 3  | 72x53      | 74x56      |
| L 4  | 70x58      | 73x63      |
| XL 5 | 78x65      | 77x60      |
|      |            |            |