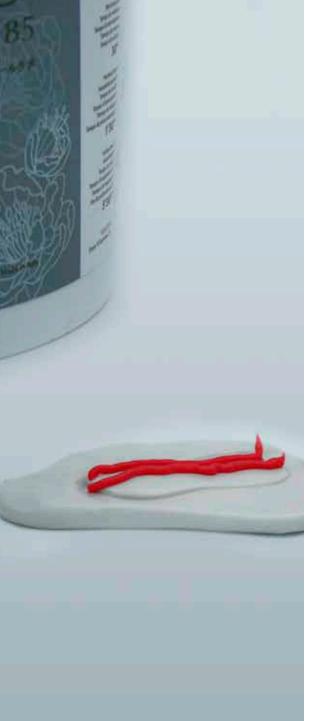

## **CHARACTERISTICS**

- Gel consistency
- Homogeneous formulation
- Mixed with Sole C-Lab Putty 85
- Red color

#### MAIN APPLICATION

Used to polymerize Sole C-Lab Putty 85

| TECHNICAL DATA Solege     | l with C-Lab 85 |
|---------------------------|-----------------|
| Mixing time               | 30''            |
| Total working time (23°C) | 1'30"           |
| Setting time (23°C)       | 5'30''          |
| Hardness after 24 hours   | 85 Shore A      |
| Linear dimensional change | < 0,2%          |
| Elastic recovery          | > 99%           |